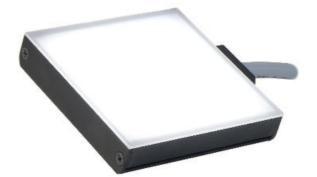

## ADVANCED ILLUMINATION - BL128 EXPANDABLE SERIES

Back Lit Low Profile Backlights

SERIE-BL128 BL128 backlight A DVANCE D ILLUMINATION

- Edge to edge back lighting in a 12mm (.48") thick housing
- 2" wide, expandable in 1" increments; Lengths from 1" -14"
- Optional washdown version offers IP65 compliant design

## PRODUCT DESCRIPTION

The BL128 series is expandable in 1" increments up to 14.4", with optional washdown version that is IP65 compliant. The BL series of compact Backlights provide edge to edge illumination in a 12mm thick housing.